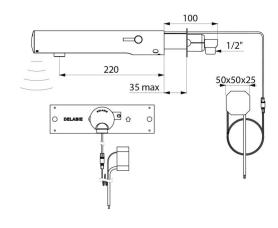

## **DESCRIPTION**

TEMPOMATIC MIX 4 electronic mixer - Ref. 493500

Wall-mounted electronic basin mixer:

230/6V recessed mains supply.

Reduced-stagnation solenoid valve and electronic unit integrated into the body of the mixer.

Flow rate pre-set at 3 lpm at 3 bar, can be adjusted from 1.4 - 6 lpm. Scale-resistant flow straightener.

Duty flush (~60 seconds every 24 hours after last use).

Presence detection sensor at the end of the spout optimises detection.

Chrome-plated stainless steel body L. 220mm.

Cap fixed in place by 2 concealed screws.

Stopcocks.

Wall-mounted.

Recessed inlets ½".

Top or bottom supply.

Anti-blocking security.

Side temperature control with adjustable maximum temperature limiter.

## **TECHNICAL CHARACTERISTICS**

TEMPOMATIC MIX 4 electronic mixer - Ref. 493500

| Supply       | 230/6V mains (recessed) |
|--------------|-------------------------|
| Connector    | 1/2"                    |
| Technology   | Electronic              |
| Spout length | 220mm                   |
| Flow rate    | 3 lpm                   |
| Norms        | ACS CE To SVGW          |
| Warranty     | 30 g                    |
|              |                         |