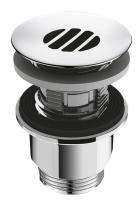

## **HYGIÉNA** waste

Ref. 611

Pre-scored waste with concave grid

## **DESCRIPTION**

HYGIÉNA waste - Ref. 611

Hygienic washbasin waste M1 1/4" with concave grid (no water retention). Free flow, with no central screw (avoids scale deposits and reduces bacterial development).

Pre-scored waste: snap-off sections can be removed for models with overflow. Polished chrome-plated brass grid, chrome-plated ABS body. Can adapt to any material and size of washbasin or sink. Can be tightened to a minimum of 1mm or maximum of 45mm. Washbasin waste with 30-year warranty.