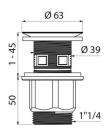

Pre-scored waste: snap-off sections can be removed for models with overflow. Polished chrome-plated brass grid, chrome-plated ABS body. Can adapt to any material and size of washbasin or sink. Can be tightened to a minimum of 1mm or maximum of 45mm. Washbasin waste with 30-year warranty.

## **TECHNICAL CHARACTERISTICS**

HYGIÉNA waste - Ref. 611

| Connector | 1 1/4"        |  |
|-----------|---------------|--|
| Finish    | Chrome-plated |  |
| Warranty  | 30 g          |  |

© DELABIE https://www.delabie.co.uk