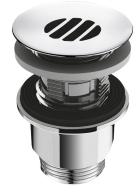

# **HYGIÉNA** waste

Ref. 611

Pre-scored waste with concave grid

#### DESCRIPTION HYGIÉNA waste - Ref. 611

Hygienic washbasin waste M1 1/4" with concave grid (no water retention).

Free flow, with no central screw (avoids scale deposits and reduces bacterial development).

Pre-scored waste: snap-off sections can be removed for models with overflow.

Polished chrome-plated brass grid, chrome-plated ABS body. Can adapt to any material and size of washbasin or sink. Can be tightened to a minimum of 1mm or maximum of 45mm. Washbasin waste with 30-year warranty.