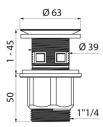

Pre-scored waste: snap-off sections can be removed for models with overflow.

Polished chrome-plated brass grid, chrome-plated ABS body. Can adapt to any material and size of washbasin or sink. Can be tightened to a minimum of 1mm or maximum of 45mm. Washbasin waste with 30-year warranty.

#### HYGIÉNA waste - Ref. 611

Connector

1 1/4"

Finish

Chrome-plated

30

Warranty