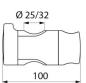

## **TECHNICAL CHARACTERISTICS**

Sliding shower head holder for shower rails, Ø 25mm and 32mm, bright - Ref. 4110P

| Length   | 100mm               |  |
|----------|---------------------|--|
| Finish   | Chrome-plated brass |  |
| Norms    | 0                   |  |
| Warranty | 30 S                |  |