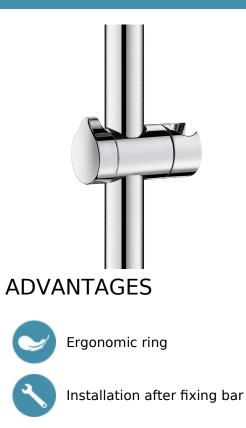

## Sliding shower head holder for shower rails, Ø 25mm and 32mm, bright

Ref. 4110P

Chrome-plated metal

## DESCRIPTION

Sliding shower head holder for shower rails, Ø 25mm and 32mm, bright - Ref. 4110P

Sliding shower head holder for support rails. Chrome-plated metal. Fixes separately onto the bar and can be added after installation. Support for adjustable shower heads. Ergonomic locking ring. For Ø25mm and Ø32mm shower rails. 30-year warranty.