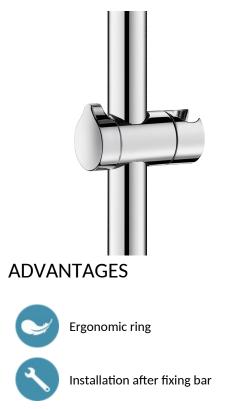

#### DESCRIPTION

Sliding shower head holder for shower rails, Ø 25mm and 32mm, bright - Ref. 4110P

Sliding shower head holder for support rails. Chrome-plated metal. Fixes separately onto the bar and can be added after installation. Support for adjustable shower heads. Ergonomic locking ring. For Ø25mm and Ø32mm shower rails. 30-year warranty.