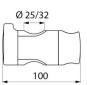

## Sliding shower head holder for shower rails, Ø 25mm and 32mm, bright - Ref. 4110P

| Length   | 100mm                 |
|----------|-----------------------|
| Finish   | Chrome-plated brass   |
| Norms    | <u>(0)</u>            |
| Warranty | <b>30</b><br>WARDANTY |