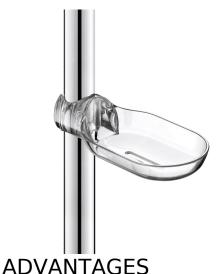

## **Clip-on sliding soap** dish for shower rails, Ø 25mm and 32mm

Ref. 510120

Translucent

## **DESCRIPTION**

Clip-on sliding soap dish for shower rails, Ø 25mm and 32mm - Ref. 510120

Clip-on, translucent sliding soap dish for support rails. Soap dish for shower gel or soap. Soap dish for Ø 25 and Ø 32mm shower rails. 30-year warranty.

Sliding soap dish

Easy to install: clip-on