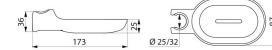

## TECHNICAL CHARACTERISTICS

Clip-on sliding soap dish for shower rails, Ø 25mm and 32mm - Ref. 510120

| Length    | 173mm                             |
|-----------|-----------------------------------|
| Width     | 87mm                              |
| Diameter  | For Ø 25mm and 32mm support rails |
| Thickness | 25mm                              |
| Finish    | Translucent                       |
| Norms     | <u> </u>                          |
| Warranty  | 30 g                              |