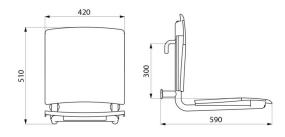

Dimensions: 590 x 420 x 510mm.

Tested to over 200kg. Maximum recommended user weight:

135kg.

Removable shower seat with 30-year warranty. CE marked.

## Comfort shower seat to hang on grab bars - Ref. 510300

| Height   | 510mm                                       |
|----------|---------------------------------------------|
| Depth    | 590mm                                       |
| Width    | 420mm                                       |
| Finish   | UltraPolish bright polished stainless steel |
| Norms    | C€                                          |
| Warranty | 30 g                                        |