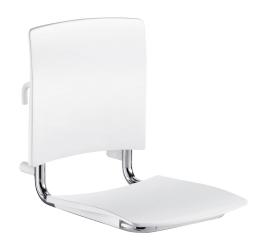

# Comfort shower seat to hang on grab bars

Ref. 510300

Shower seat to hang on grab bars

## Comfort shower seat to hang on grab bars - Ref. 510300

Removable, hanging shower seat.

Shower seat for people with reduced mobility.

HR Comfort shower seat and backrest.

Wide model.

Shower seat to hang on  $\emptyset$  32mm grab bars (see refs. 5481P, 5120P2 and 50505P2).