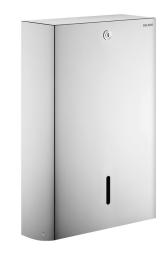

#### DESCRIPTION

Wall-mounted paper towel dispenser, for 750 sheets - Ref. 6601

Wall-mounted paper towel dispenser. Bacteriostatic 304 stainless steel with bright polished finish. Paper towel dispenser with lock and standard DELABIE key. With level control. Capacity 750 sheets. Stainless steel thickness: 1mm. Bright polished stainless steel. Dimensions: 120 x 275 x 450mm. Pack of 180 folded paper towels can be ordered separately (ref. 6606). Paper towel dimensions: open 230 x 250 mm, closed 115 x 250 mm. Paper towel dispenser with 30-year warranty.

#### Wall-mounted paper towel dispenser, for 750 sheets - Ref. 6601

| Height          | 450mm                               |
|-----------------|-------------------------------------|
| Depth           | 120mm                               |
| Width           | 275mm                               |
| Thickness       | 1mm                                 |
|                 |                                     |
| Finish          | Bright polished 304 stainless steel |
| Finish<br>Norms | Bright polished 304 stainless steel |
|                 |                                     |
| Norms           | ©<br>30                             |