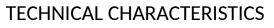

# Wall-mounted paper towel dispenser, for 750 sheets

Ref. 6601

Folded paper towel dispenser

#### DESCRIPTION

Wall-mounted paper towel dispenser, for 750 sheets - Ref. 6601

Wall-mounted paper towel dispenser. Bacteriostatic 304 stainless steel with bright polished finish. Paper towel dispenser with lock and standard DELABIE key. With level control. Capacity 750 sheets. Stainless steel thickness: 1mm. Bright polished stainless steel. Dimensions: 120 x 275 x 450mm. Pack of 180 folded paper towels can be ordered separately (ref. 6606). Paper towel dimensions: open 230 x 250 mm, closed 115 x 250 mm. Paper towel dispenser with 30-year warranty.