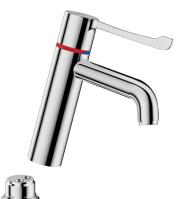

# SECURITHERM BIOCLIP thermostatic basin mixer

Ref. H9605

Single hole, sequential thermostatic mixer H. 95mm L. 120mm

#### DESCRIPTION

SECURITHERM BIOCLIP thermostatic basin mixer - Ref. H9605

Deck-mounted thermostatic SECURITHERM basin mixer.

Sequential thermostatic mixer: opens and closes with cold water.

No risk of cross flow between the hot and cold water.

Single hole mixer with curved spout H. 95mm L. 120mm fitted with a hygienic flow straightener with no impurity retention and thermal shock-resistant.

Scale-resistant sequential thermostatic cartridge for single control of flow rate and temperature.