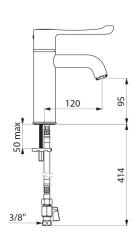

#### SECURITHERM BIOCLIP thermostatic basin mixer - Ref. H9605

| Connector           | 3/8"                                                                                                                                                                                                                                                                                                                                                                                                                                                                                                                                                                                                                                                                                                                                                                                                                                                                                                                                                                                                                                                                                                                                                                                                                                                                                                                                                                                                                                                                                                                                                                                                                                                                                                                                                                                                                                                          |
|---------------------|---------------------------------------------------------------------------------------------------------------------------------------------------------------------------------------------------------------------------------------------------------------------------------------------------------------------------------------------------------------------------------------------------------------------------------------------------------------------------------------------------------------------------------------------------------------------------------------------------------------------------------------------------------------------------------------------------------------------------------------------------------------------------------------------------------------------------------------------------------------------------------------------------------------------------------------------------------------------------------------------------------------------------------------------------------------------------------------------------------------------------------------------------------------------------------------------------------------------------------------------------------------------------------------------------------------------------------------------------------------------------------------------------------------------------------------------------------------------------------------------------------------------------------------------------------------------------------------------------------------------------------------------------------------------------------------------------------------------------------------------------------------------------------------------------------------------------------------------------------------|
| Technology          | SECURITHERM BIOCLIP sequential thermostatic mixer                                                                                                                                                                                                                                                                                                                                                                                                                                                                                                                                                                                                                                                                                                                                                                                                                                                                                                                                                                                                                                                                                                                                                                                                                                                                                                                                                                                                                                                                                                                                                                                                                                                                                                                                                                                                             |
| Drop height         | 95mm                                                                                                                                                                                                                                                                                                                                                                                                                                                                                                                                                                                                                                                                                                                                                                                                                                                                                                                                                                                                                                                                                                                                                                                                                                                                                                                                                                                                                                                                                                                                                                                                                                                                                                                                                                                                                                                          |
| Spout length        | 120mm                                                                                                                                                                                                                                                                                                                                                                                                                                                                                                                                                                                                                                                                                                                                                                                                                                                                                                                                                                                                                                                                                                                                                                                                                                                                                                                                                                                                                                                                                                                                                                                                                                                                                                                                                                                                                                                         |
| Flow rate           | 5 lpm at 3 bar                                                                                                                                                                                                                                                                                                                                                                                                                                                                                                                                                                                                                                                                                                                                                                                                                                                                                                                                                                                                                                                                                                                                                                                                                                                                                                                                                                                                                                                                                                                                                                                                                                                                                                                                                                                                                                                |
| Temperature limiter | Yes                                                                                                                                                                                                                                                                                                                                                                                                                                                                                                                                                                                                                                                                                                                                                                                                                                                                                                                                                                                                                                                                                                                                                                                                                                                                                                                                                                                                                                                                                                                                                                                                                                                                                                                                                                                                                                                           |
| Finish              | Chrome-plated brass                                                                                                                                                                                                                                                                                                                                                                                                                                                                                                                                                                                                                                                                                                                                                                                                                                                                                                                                                                                                                                                                                                                                                                                                                                                                                                                                                                                                                                                                                                                                                                                                                                                                                                                                                                                                                                           |
| Norms               | ACS (\$ AWRAS) (\$\text{\text{\text{\text{\text{\text{\text{\text{\text{\text{\text{\text{\text{\text{\text{\text{\text{\text{\text{\text{\text{\text{\text{\text{\text{\text{\text{\text{\text{\text{\text{\text{\text{\text{\text{\text{\text{\text{\text{\text{\text{\text{\text{\text{\text{\text{\text{\text{\text{\text{\text{\text{\text{\text{\text{\text{\text{\text{\text{\text{\text{\text{\text{\text{\text{\text{\text{\text{\text{\text{\text{\text{\text{\text{\text{\text{\text{\text{\text{\text{\text{\text{\text{\text{\text{\text{\text{\text{\text{\text{\text{\text{\text{\text{\text{\text{\text{\text{\text{\text{\text{\text{\text{\text{\text{\text{\text{\text{\text{\text{\text{\text{\text{\text{\text{\text{\text{\text{\text{\text{\text{\text{\text{\text{\text{\text{\text{\text{\text{\text{\text{\text{\text{\text{\text{\text{\text{\text{\text{\text{\text{\text{\text{\text{\text{\text{\text{\text{\text{\text{\text{\text{\text{\text{\text{\text{\text{\text{\text{\text{\text{\text{\text{\text{\text{\text{\text{\text{\text{\text{\text{\text{\text{\text{\text{\text{\text{\text{\text{\text{\text{\text{\text{\text{\text{\text{\text{\text{\text{\text{\text{\text{\text{\text{\text{\text{\text{\text{\text{\text{\text{\text{\text{\text{\text{\text{\text{\text{\text{\text{\tint{\text{\text{\text{\text{\text{\text{\text{\text{\text{\text{\text{\text{\text{\text{\text{\text{\text{\text{\text{\text{\text{\text{\text{\text{\text{\text{\text{\text{\text{\text{\text{\tin}\text{\text{\text{\text{\text{\text{\text{\text{\text{\text{\text{\tilit{\text{\text{\text{\text{\text{\text{\text{\til\text{\text{\text{\text{\text{\text{\text{\text{\text{\text{\text{\text{\text{\text{\text{\text{\text{\text{\text{\text{\text{\text{\text{\text{\text{\text{\text{\text{\text{\text{\text{\tex{\tex |
| Warranty            | 30 WARRANTY                                                                                                                                                                                                                                                                                                                                                                                                                                                                                                                                                                                                                                                                                                                                                                                                                                                                                                                                                                                                                                                                                                                                                                                                                                                                                                                                                                                                                                                                                                                                                                                                                                                                                                                                                                                                                                                   |
|                     |                                                                                                                                                                                                                                                                                                                                                                                                                                                                                                                                                                                                                                                                                                                                                                                                                                                                                                                                                                                                                                                                                                                                                                                                                                                                                                                                                                                                                                                                                                                                                                                                                                                                                                                                                                                                                                                               |