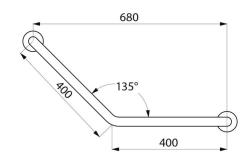

Universal for either left or right side.

Dimensions: 400 x 400mm.

Bacteriostatic 304 stainless steel tube.

Stainless steel with UltraPolish bright polished finish, nonporous uniform surface for easy maintenance and hygiene. Plate welded to the tube by invisible bead weld (process exclusive to ArN-Securit).

## **TECHNICAL CHARACTERISTICS**

Angled stainless steel grab bar 135°, bright, 400 x 400mm - Ref. 5081P2

| 400mm                                               |
|-----------------------------------------------------|
| 400mm                                               |
| 32mm                                                |
| 40mm                                                |
| UltraPolish 304 stainless steel,<br>bright polished |
| <b>C</b> € ②                                        |
| 30 H                                                |
|                                                     |