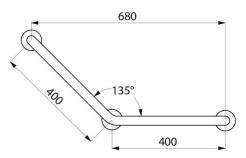

Universal for either left or right side.

Dimensions: 400 x 400mm.

Bacteriostatic 304 stainless steel tube.

Stainless steel with UltraPolish bright polished finish, non-porous uniform surface for easy maintenance and hygiene.

## **TECHNICAL CHARACTERISTICS**

Angled stainless steel grab bar 135°, bright, 400 x 400mm - Ref. 5082P

| Height            | 400mm                                            |
|-------------------|--------------------------------------------------|
| Length            | 400mm                                            |
| Diameter          | 32mm                                             |
| Width to the wall | 40mm                                             |
| Finish            | UltraPolish 304 stainless steel, bright polished |
| Norms             | CE                                               |
| Warranty          | 30<br>WARMANY                                    |