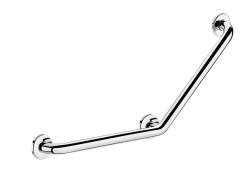

#### DESCRIPTION

Angled stainless steel grab bar 135°, bright, 400 x 400mm - Ref. 5082P

Angled grab bar  $135^{\circ}$  for people with reduced mobility, Ø 32mm. For use as a handrail (horizontal part) or as a grab bar ( $135^{\circ}$  part) for WCs, showers or baths.

Universal for either left or right side.

Dimensions: 400 x 400mm.

Bacteriostatic 304 stainless steel tube.

Stainless steel with UltraPolish bright polished finish, non-porous uniform surface for easy maintenance and hygiene.