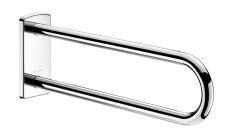

## Fixed wall support bar Ø 32mm, L. 650mm

Ref. 510161P

UltraPolish bright polished stainless steel

## DESCRIPTION

Fixed wall support bar  $\emptyset$  32mm, L. 650mm - Ref. 510161P

Wall support bar for people with reduced mobility. For use as a grab bar and a fixed support bar for WCs, showers or washbasins.

Generally installed parallel to a drop-down bar in a WC or on either side of a washbasin.

Recommended if the WC pan or shower seat is a long way from the side wall.

Dimensions: 650 x 230 x 105mm, Ø 32mm.