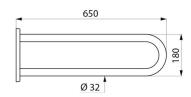

Generally installed parallel to a drop-down bar in a WC or on either side of a washbasin.

Recommended if the WC pan or shower seat is a long way from the side wall.

Dimensions: 650 x 230 x 105mm, Ø 32mm.

## TECHNICAL CHARACTERISTICS

Fixed wall support bar Ø 32mm, L. 650mm - Ref. 510161P

| Height   | 230mm                                           |
|----------|-------------------------------------------------|
| Length   | 650mm                                           |
| Width    | 105mm                                           |
| Diameter | Ø 32mm                                          |
| Finish   | 304 stainless steel UltraPolish bright polished |
| Norms    | (€ ②                                            |
| Warranty | 30 g                                            |