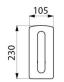

Generally installed parallel to a drop-down bar in a WC or on either side of a washbasin.

Recommended if the WC pan or shower seat is a long way from the side wall.

Dimensions: 650 x 230 x 105mm, Ø 32mm.

## TECHNICAL CHARACTERISTICS

Fixed wall support bar Ø 32mm, L. 650mm - Ref. 510161P

| Height   | 230mm                                           |
|----------|-------------------------------------------------|
| Length   | 650mm                                           |
| Width    | 105mm                                           |
| Diameter | Ø 32mm                                          |
| Finish   | 304 stainless steel UltraPolish bright polished |
| Norms    | (€ ②                                            |
| Warranty | 30 g                                            |