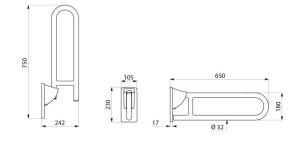

Supplied with stainless steel screws for concrete walls. Dimensions: 650 x 230 x 105mm.

Tested to over 200kg. Maximum recommended user weight 135kg.

30-year warranty.

CE marked.

## TECHNICAL CHARACTERISTICS

Stainless steel drop-down rail, bright, L. 650mm - Ref. 510160P

| Height   | 230mm                                               |
|----------|-----------------------------------------------------|
| Length   | 650mm                                               |
| Width    | 105mm                                               |
| Diameter | 32mm                                                |
| Finish   | UltraPolish 304 stainless steel,<br>bright polished |
| Norms    | C€ ©                                                |
| Warranty | 30 g                                                |