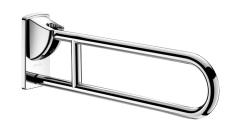

## DESCRIPTION

Stainless steel drop-down rail, bright, L. 650mm - Ref. 510160P

Drop-down grab bar Ø 32mm, for people with reduced mobility. Support rail for WCs or showers.

Allows side access in the raised position.

In the lowered position use as a grab bar, for standing up and assisting movement.

Retained in upright position. Slowed down descent.

Drop-down grab bar made from bacteriostatic 304 stainless steel.

Stainless steel with UltraPolish bright polished finish, nonporous uniform surface for easy maintenance and hygiene. Concealed fixings secured by a 4mm thick 304 stainless steel plate.