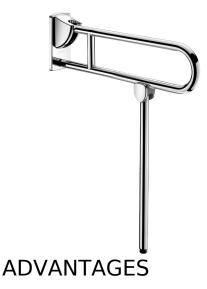

## Stainless steel dropdown rail with leg, bright, L. 650mm

Ref. 510162P

UltraPolish bright polished stainless steel

## DESCRIPTION

Stainless steel drop-down rail with leg, bright, L. 650mm - Ref. 510162P

Drop-down grab bar Ø 32mm with leg, for people with reduced mobility.

Drop-down grab bar for WCs or showers.

Allows side access in the raised position.