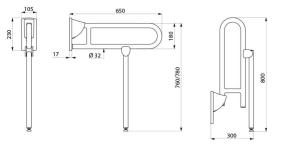

Supplied with stainless steel screws for concrete walls. Dimensions: 650 x 800 x 105mm.

Dimensions: 050 X 800 X 105mm.

Tested to over 250kg. Maximum recommended user weight 170kg.

30-year warranty. CE marked.

## TECHNICAL CHARACTERISTICS

Stainless steel drop-down rail with leg, bright, L. 650mm - Ref. 510162P

| Height   | 800mm; rail from 760 to 780mm                       |
|----------|-----------------------------------------------------|
| Length   | 650mm                                               |
| Width    | 105mm                                               |
| Diameter | 32mm                                                |
| Finish   | UltraPolish 304 stainless steel,<br>bright polished |
| Norms    | CE                                                  |
| Warranty | 30 Mar                                              |