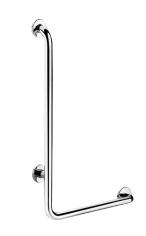

# L-shaped stainless steel grab bar, bright, H. 750mm

Ref. 5070DP2

UltraPolish bright polished stainless steel, right model

#### DESCRIPTION

L-shaped stainless steel grab bar, bright, H. 750mm - Ref. 5070DP2

L-shaped grab bar Ø 32mm, for PRM, right model.

Helps the user stand and secures movement in the bath or shower. Can be used as a shower rail by adding a shower head holder and/or soap dish.