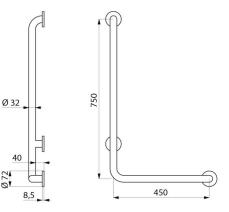

Dimensions: 750 x 450mm.

Tube thickness: 1.5mm.

Bacteriostatic 304 stainless steel tube.

Stainless steel with UltraPolish bright polished finish, uniform non-porous surface for easy maintenance and hygiene.

Plate welded to the tube by invisible safety bead weld (process exclusive to "ArN-Securit").

40mm gap between the bar and the wall: minimal space prevents the forearm passing between the bar and the wall, reducing the risk of fracture in case of loss of balance.

Fixings concealed by a 3-hole cover plate, 304 stainless steel, Ø 72mm. Supplied with stainless steel screws for concrete walls.

Tested to over 200kg. Maximum recommended user weight 135kg. Bar comes with 30-year warranty. CE marked.

#### L-shaped stainless steel grab bar, bright, H. 750mm - Ref. 5070DP2

| Height            | 750mm                                              |
|-------------------|----------------------------------------------------|
| Length            | 450mm                                              |
| Diameter          | Ø 32mm                                             |
| Width to the wall | 40mm                                               |
| Finish            | 304 stainless steel UltraPolish bright<br>polished |
| Norms             | CE                                                 |
| Warranty          | 30<br>WARRANTY                                     |