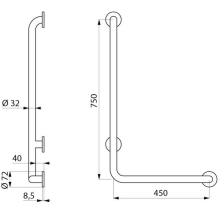

Dimensions: 750 x 450mm.

Tube thickness: 1.5mm.

Bacteriostatic 304 stainless steel tube.

Stainless steel with UltraPolish bright polished finish, uniform non-porous surface for easy maintenance and hygiene.

Plate welded to the tube by invisible safety bead weld (process exclusive to "ArN-Securit").

40mm gap between the bar and the wall: minimal space prevents the forearm passing between the bar and the wall, reducing the risk of fracture in case of loss of balance. Fixings concealed by a 3-hole cover plate, 304 stainless steel, Ø 72mm.

## L-shaped stainless steel grab bar, bright, H. 750mm - Ref. 5070DP2

| Height            | 750mm                                              |
|-------------------|----------------------------------------------------|
| Length            | 450mm                                              |
| Diameter          | Ø 32mm                                             |
| Width to the wall | 40mm                                               |
| Finish            | 304 stainless steel UltraPolish<br>bright polished |
| Norms             | CE @                                               |
| Warranty          | 30 MARANTY                                         |