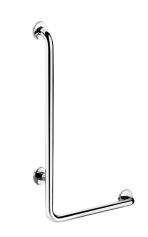

# L-shaped stainless steel grab bar, bright, H. 750mm

Ref. 5070DP2

UltraPolish bright polished stainless steel, right model

#### DESCRIPTION

L-shaped stainless steel grab bar, bright, H. 750mm - Ref. 5070DP2

L-shaped grab bar Ø 32mm, for PRM, right model. Helps the user stand and secures movement in the bath or shower.

Can be used as a shower rail by adding a shower head holder and/or soap dish.