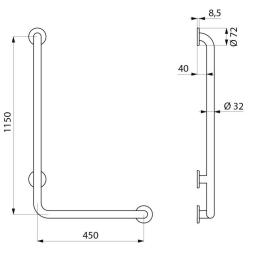

Dimensions: 1,150 x 450mm.

Tube thickness: 1.5mm.

Bacteriostatic 304 stainless steel tube.

Stainless steel with UltraPolish bright polished finish, uniform non-porous surface for easy maintenance and hygiene.

Plate welded to the tube by invisible safety bead weld (process exclusive to "ArN-Securit").

40mm gap between the bar and the wall: minimal space prevents the forearm passing between the bar and the wall, reducing the risk of fracture in case of loss of balance.

Fixings concealed by a 3-hole cover plate, 304 stainless steel, Ø 72mm. Supplied with stainless steel screws for concrete walls.

Tested to over 200kg. Maximum recommended user weight 135kg. Bar comes with 30-year warranty. CE marked.

## **TECHNICAL CHARACTERISTICS**

L-shaped stainless steel shower grab bar, bright, H. 1,150mm - Ref. 5071DP2

| Height            | 1,150mm                                            |
|-------------------|----------------------------------------------------|
| Length            | 450mm                                              |
| Diameter          | Ø 32mm                                             |
| Width to the wall | 40mm                                               |
| Finish            | 304 stainless steel UltraPolish bright<br>polished |
| Norms             | CE 🕥                                               |
| Warranty          | 30 g<br>WARRANTY                                   |