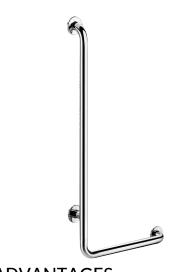

# L-shaped stainless steel shower grab bar, bright, H. 1,150mm

Ref. 5071DP2

UltraPolish bright polished stainless steel, right model

#### DESCRIPTION

L-shaped stainless steel shower grab bar, bright, H. 1,150mm - Ref. 5071DP2

L-shaped grab bar Ø 32mm, for people with reduced mobility, right model. Helps the user stand and secures movement in the bath or shower. Can be used as a shower rail by adding a shower head holder and/or soap dish.

Dimensions: 1,150 x 450mm.

Tube thickness: 1.5mm.

Bacteriostatic 304 stainless steel tube.

Stainless steel with UltraPolish bright polished finish, uniform non-porous surface for easy maintenance and hygiene.