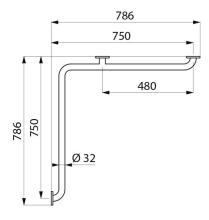

Dimensions: 750 x 750mm.

Bacteriostatic 304 stainless steel tube.

Stainless steel with UltraSatin polished satin finish, uniform non-porous surface for easy maintenance and hygiene.

Plate welded to the tube by invisible safety bead weld (process exclusive to "ArN-Securit").

40mm gap between the bar and the wall: minimal space prevents the forearm passing between the bar and the wall, reducing the risk of fracture in case of loss of balance.

Concealed fixings, secured to wall by a 3-hole plate, 304 stainless steel, Ø 72mm.

#### Two-wall corner grab bar Ø 32mm - Ref. 5120S

| Length            | 750mm                                         |
|-------------------|-----------------------------------------------|
| Width             | 750mm                                         |
| Diameter          | Ø 32mm                                        |
| Width to the wall | 40mm                                          |
| Finish            | 304 stainless steel UltraSatin polished satin |
| Norms             | CE 🔘                                          |
| Warranty          | <b>BO</b>                                     |