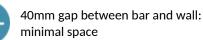

40mm gap between the bar and the wall: minimal space prevents the forearm passing between the bar and the wall, reducing the risk of fracture in case of loss of balance.

Fixings concealed by a 3-hole cover plate, Ø 72mm.