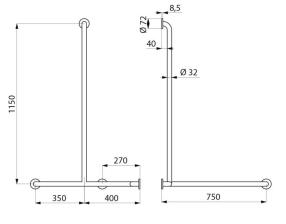

Dimensions: 1,150 x 750 x 750mm.

Bacteriostatic 304 stainless steel tube.

Stainless steel with UltraPolish bright polished finish, uniform non-porous surface for easy maintenance and hygiene.

Plate welded to the tube by invisible safety bead weld (process exclusive to "ArN-Securit").

## TECHNICAL CHARACTERISTICS

Angled shower grab bar with vertical bar, bright stainless steel - Ref. 5481GP2

| Height            | 1,150mm                                            |
|-------------------|----------------------------------------------------|
| Length            | 750mm                                              |
| Width             | 750mm                                              |
| Diameter          | Ø 32mm                                             |
| Width to the wall | 40mm                                               |
| Finish            | 304 stainless steel UltraPolish bright<br>polished |
| Norms             | CE                                                 |
| Warranty          | 30 g                                               |