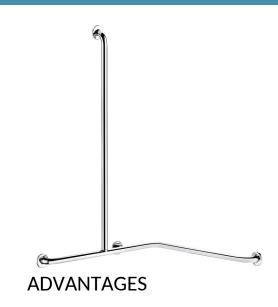

## Angled shower grab bar with vertical bar, bright stainless steel

Ref. 5481GP2

UltraPolish bright polished stainless steel, left model

## DESCRIPTION

Angled shower grab bar with vertical bar, bright stainless steel - Ref. 5481GP2

Angled, two-wall shower grab bar with vertical bar Ø 32mm, for people with reduced mobility. Left model.

Can support a removable shower seat (order separately).

Can be used as a support bar and to support the user in an upright position. Helps and secures entry and movement in the shower.

Can be used as a shower rail by adding a shower head holder and/or soap dish.