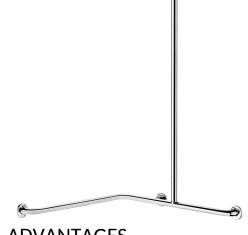

# Angled shower grab bar with vertical bar, bright stainless steel

Ref. 5481DP2

UltraPolish bright polished stainless steel, right model

#### DESCRIPTION

Angled shower grab bar with vertical bar, bright stainless steel - Ref. 5481DP2

Angled, two-wall shower grab bar with vertical bar Ø 32mm, for people with reduced mobility.

Right model.

Can support a removable shower seat (order separately).

Can be used as a support bar and to support the user in an upright position. Helps and secures entry and movement in the shower.

Can be used as a shower rail by adding a shower head holder and/or soap dish.