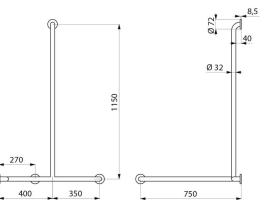

Dimensions: 1,150 x 750 x 750mm.

Bacteriostatic 304 stainless steel tube.

Stainless steel with UltraPolish bright polished finish, uniform non-porous surface for easy maintenance and hygiene.

Plate welded to the tube by invisible safety bead weld (process exclusive to "ArN-Securit").

40mm gap between the bar and the wall: minimal space prevents the forearm passing between the bar and the wall, reducing the risk of fracture in case of loss of balance.

Fixings concealed by a 3-hole cover plate, Ø 72mm.

#### Angled shower grab bar with vertical bar, bright stainless steel - Ref. 5481DP2

| Height            | 1,150mm                                            |
|-------------------|----------------------------------------------------|
| Length            | 750mm                                              |
| Width             | 750mm                                              |
| Diameter          | Ø 32mm                                             |
| Width to the wall | 40mm                                               |
| Finish            | 304 stainless steel UltraPolish bright<br>polished |
|                   |                                                    |
| Norms             | CE                                                 |