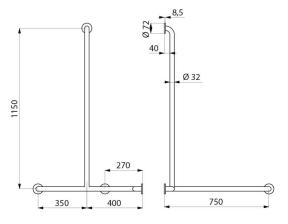

Dimensions: 1,150 x 750 x 750mm.

Bacteriostatic 304 stainless steel tube.

Stainless steel with UltraSatin polished satin finish, uniform non-porous surface for easy maintenance and hygiene.

Plate welded to the tube by invisible safety bead weld (process exclusive to "ArN-Securit").

40mm gap between the bar and the wall: minimal space prevents the forearm passing between the bar and the wall, reducing the risk of fracture in case of loss of balance.

Fixings concealed by a 3-hole cover plate, Ø 72mm.

#### **TECHNICAL CHARACTERISTICS**

Angled shower grab bar with vertical bar, satin stainless steel - Ref. 5481GS

| Height            | 1,150mm                                       |
|-------------------|-----------------------------------------------|
| Length            | 750mm                                         |
| Width             | 750mm                                         |
| Diameter          | Ø 32mm                                        |
| Width to the wall | 40mm                                          |
| Finish            | 304 stainless steel UltraSatin polished satin |
| Norms             | <b>CE</b> (2)                                 |
| Warranty          |                                               |