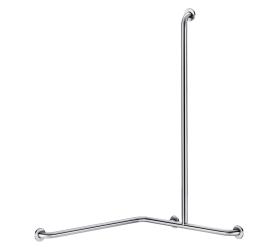

#### DESCRIPTION

Angled shower grab bar with vertical bar, satin stainless steel - Ref. 5481DS

Angled, two-wall shower grab bar with vertical bar Ø 32mm, for people with reduced mobility.

Right model.

Can support a removable shower seat (order separately).

Can be used as a support bar and to support the user in an upright position. Helps and secures entry and movement in the shower.

Can be used as a shower rail by adding a sliding shower head holder and/or soap dish.