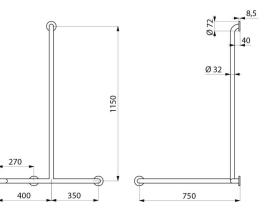

Dimensions: 1,150 x 750 x 750mm.

Bacteriostatic 304 stainless steel tube.

Stainless steel with UltraSatin polished satin finish, uniform non-porous surface for easy maintenance and hygiene.

Plate welded to the tube by invisible safety bead weld (process exclusive to "ArN-Securit").

40mm gap between the bar and the wall: minimal space prevents the forearm passing between the bar and the wall, reducing the risk of fracture in case of loss of balance.

Fixings concealed by a 3-hole cover plate, Ø 72mm.

### **TECHNICAL CHARACTERISTICS**

Angled shower grab bar with vertical bar, satin stainless steel - Ref. 5481DS

| Height            | 1,150mm                                       |
|-------------------|-----------------------------------------------|
| Length            | 750mm                                         |
| Width             | 750mm                                         |
| Diameter          | Ø 32mm                                        |
| Width to the wall | 40mm                                          |
| Finish            | 304 stainless steel UltraSatin polished satin |
| Norms             | CE ①                                          |
| Warranty          | 30 H                                          |