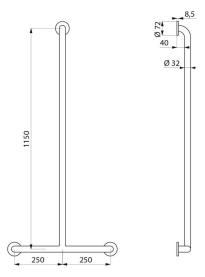

sliding shower head holder and/or soap dish. Chrome-plated sliding shower head holder with ergonomic locking ring.

Possible to add a sliding soap dish (order separately).

Dimensions: 1,150 x 500mm.

Bacteriostatic 304 stainless steel tube.

Concealed fixings, secured to wall by a 3-hole plate Ø 72mm.

304 stainless steel plates and covers.

Supplied with stainless steel screws for concrete walls.

Tested to over 200kg. Maximum recommended user weight 135kg . 30-year warranty. CE marked.

## **TECHNICAL CHARACTERISTICS**

| T-shaped polished stainless steel shower grab bar - Ref. 5440P2 |                                                     |
|-----------------------------------------------------------------|-----------------------------------------------------|
| Height                                                          | 1 150mm                                             |
| Length                                                          | 500mm                                               |
| Diameter                                                        | Ø 32mm                                              |
| Width to the wall                                               | 40mm                                                |
| Finish                                                          | UltraPolish 304 stainless steel, bright<br>polished |
| Norms                                                           | <b>CE</b> ©                                         |
| Warranty                                                        | 30 HA                                               |