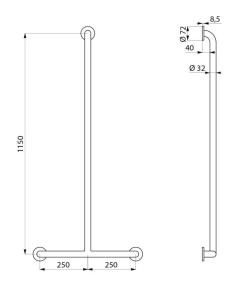

Can be used as a shower rail by adding a shower head holder and/or soap dish

Can support a removable shower seat (order separately).

Dimensions: 1,150 x 500mm.

Bacteriostatic 304 stainless steel tube.

Stainless steel with UltraSatin polished satin finish, uniform non-porous surface for easy maintenance and hygiene.

Plate welded to the tube by invisible safety bead weld (process exclusive to "ArN-Securit").

40mm gap between the bar and the wall: minimal space prevents the forearm passing between the bar and the wall, reducing the risk of fracture in case of loss of balance.

Concealed fixings, secured to wall by a 3-hole plate Ø 72mm.

304 stainless steel plates and covers.

Supplied with stainless steel screws for concrete walls.

Tested to over 200kg. Maximum recommended user weight 135kg.

## TECHNICAL CHARACTERISTICS

T-shaped satin stainless steel shower grab bar - Ref. 5440S

| Height            | 1,150mm                                       |
|-------------------|-----------------------------------------------|
| Length            | 500mm                                         |
| Diameter          | Ø 32mm                                        |
| Width to the wall | 40mm                                          |
| Finish            | 304 stainless steel UltraSatin polished satin |
| Norms             | <b>C€</b> ◎                                   |
| Warranty          | 30 g                                          |