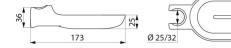

## TECHNICAL CHARACTERISTICS

Clip-on sliding soap dish for shower rails, Ø 25mm and 32mm  $\,$  - Ref.  $\,$  510120N  $\,$ 

| Length   | 173mm                             |
|----------|-----------------------------------|
| Width    | 87mm                              |
| Diameter | For Ø 25mm and 32mm support rails |
| Finish   | Bright white HR Nylon             |
| Norms    | 0                                 |
| Warranty | 30 g                              |