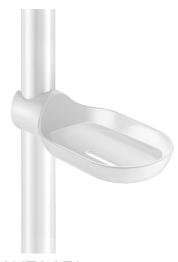

## Clip-on sliding soap dish for shower rails, Ø 25mm and 32mm

Ref. 510120N

White nylon

## **DESCRIPTION**

Clip-on sliding soap dish for shower rails, Ø 25mm and 32mm  $\,$  - Ref.  $\,$  510120N  $\,$ 

Clip-on sliding soap dish for support rails, made from high resistance, bright white polyamide (Nylon).

Soap dish for shower gel or soap.

Soap dish for Ø 25 and Ø 32mm shower rails.

30-year warranty.

## **ADVANTAGES**

Sliding soap dish

Easy to install: clip-on