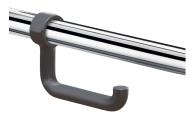

## Toilet roll holder with spindle for Ø 32mm and Ø 34mm grab bars, grey

Ref. 510081

Anthracite grey nylon

## DESCRIPTION

Toilet roll holder with spindle for Ø 32mm and Ø 34mm grab bars, grey - Ref. 510081

Toilet roll holder with spindle for grab bars. Anthracite grey high resistance polyamide (Nylon). Can be added without removing the grab bar. Locks in place to prevent theft. Anti-rotation locking feature. For Ø 32 - 34mm grab bars. 30-year warranty.