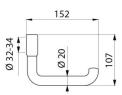

## **TECHNICAL CHARACTERISTICS**

Toilet roll holder with spindle for Ø 32mm and Ø 34mm grab bars, grey - Ref. 510081

| Height   | 107mm                           |
|----------|---------------------------------|
| Length   | 152mm                           |
| Diameter | For Ø 32mm bars                 |
| Finish   | Bright anthracite grey HR Nylon |
| Norms    | 0                               |
| Warranty | 30 MARANTY                      |