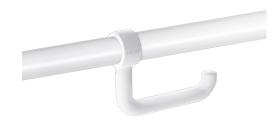

# Toilet roll holder with spindle for Ø 32mm and Ø 34mm grab bars, white

Ref. 510081N

White nylon

### DESCRIPTION

Toilet roll holder with spindle for Ø 32mm and Ø 34mm grab bars, white - Ref. 510081N

Toilet roll holder with spindle for grab bars. White high resistance polyamide (Nylon). Can be added without removing the grab bar. Locks in place to prevent theft. Anti-rotation locking feature. Toilet roll holder for Ø 32 - 34mm grab bars. 30-year warranty.