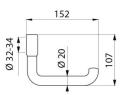

## **TECHNICAL CHARACTERISTICS**

#### Toilet roll holder with spindle for Ø 32mm and Ø 34mm grab bars, white

- Ref. 510081N

| Height   | 107mm                 |
|----------|-----------------------|
| Length   | 152mm                 |
| Diameter | For Ø 32 - 34mm       |
| Finish   | Bright white HR Nylon |
| Norms    | 0                     |
| Warranty | 30 B                  |