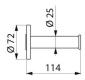

## **TECHNICAL CHARACTERISTICS**

Spare toilet roll holder with spindle - Ref. 4070P

| Ø 72mm                              |
|-------------------------------------|
| 114mm                               |
| Tube Ø 25mm                         |
| 1.2mm                               |
| 304 bright polished stainless steel |
| <u> </u>                            |
| <b>30</b> 質<br>WARRANTY             |
|                                     |