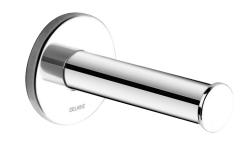

## Spare toilet roll holder with spindle

Ref. 4070P

Bright polished 304 stainless steel

## **DESCRIPTION**

Spare toilet roll holder with spindle - Ref. 4070P

Wall-mounted toilet roll holder. Spare toilet roll holder. Bacteriostatic bright polished 304 stainless steel. Tube Ø 25mm, 1.2 mm thick. Concealed fixings. 30-year warranty.

## **ADVANTAGES**

304 stainless steel: reduces bacteria development

Robust model with concealed fixings

Smooth surface, easy to clean