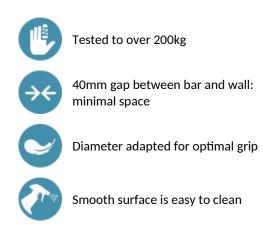

## DELABIE

# Basic straight grab bar, white, Ø 32mm, 400mm

Ref. 350504W

White powder-coated stainless steel



#### DESCRIPTION

Basic straight grab bar, white, Ø 32mm, 400mm - Ref. 350504W

Basic straight grab bar for people with reduced mobility. Ø 32mm tube, 400mm centres. Grab bar made from white powder-coated stainless steel. Concealed fixings, secured to wall by a 3-hole stainless steel plate. 30-year warranty. CE marked.

#### ADVANTAGES



### TECHNICAL CHARACTERISTICS

#### Basic straight grab bar, white, Ø 32mm, 400mm - Ref. 350504W

| Length            | 400mm                              |
|-------------------|------------------------------------|
| Diameter          | 32mm                               |
| Width to the wall | 40mm                               |
| Finish            | White epoxy coated stainless steel |
| Norms             | CE                                 |
| Warranty          | 30 MARANTY                         |