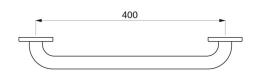

#### Basic straight grab bar, white, Ø 32mm, 400mm - Ref. 350504W

| Length            | 400mm                              |
|-------------------|------------------------------------|
| Diameter          | 32mm                               |
| Width to the wall | 40mm                               |
| Finish            | White epoxy coated stainless steel |
| Norms             | CE                                 |
| Warranty          | 30 MARANTY                         |