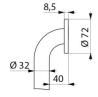

#### Basic straight grab bar, white, Ø 32mm, 400mm - Ref. 350504W

| Length            | 400mm                              |
|-------------------|------------------------------------|
| Diameter          | 32mm                               |
| Width to the wall | 40mm                               |
| Finish            | White epoxy coated stainless steel |
| Norms             | CE                                 |
| Warranty          | 30 MARANTY                         |