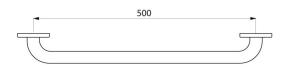

#### Basic straight grab bar, white, Ø 32mm, 500mm - Ref. 350505W

| Length            | 500mm                               |
|-------------------|-------------------------------------|
| Diameter          | 32mm                                |
| Width to the wall | 40mm                                |
| Finish            | White powder-coated stainless steel |
| Norms             | CE                                  |
| Warranty          | 30 Mar                              |