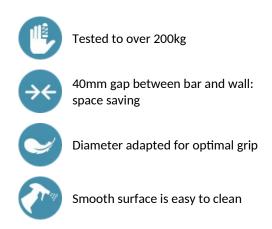

## DELABIE

# Basic straight grab bar, white, Ø 32mm, 500mm

Ref. 350505W

White powder-coated stainless steel



#### DESCRIPTION

Basic straight grab bar, white, Ø 32mm, 500mm - Ref. 350505W

Basic straight grab bar for people with reduced mobility. Ø 32mm tube, 500mm centres. Grab bar made from white powder-coated stainless steel. Concealed fixings, secured to wall by a 3-hole stainless steel plate. 30-year warranty. CE marked.

#### ADVANTAGES



### **TECHNICAL CHARACTERISTICS**

#### Basic straight grab bar, white, Ø 32mm, 500mm - Ref. 350505W

| Length            | 500mm                               |
|-------------------|-------------------------------------|
| Diameter          | 32mm                                |
| Width to the wall | 40mm                                |
| Finish            | White powder-coated stainless steel |
| Norms             | CE                                  |
| Warranty          | 30 Mar                              |