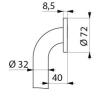

#### Basic straight grab bar, white, Ø 32mm, 500mm - Ref. 350505W

| Length            | 500mm                               |
|-------------------|-------------------------------------|
| Diameter          | 32mm                                |
| Width to the wall | 40mm                                |
| Finish            | White powder-coated stainless steel |
| Norms             | CE                                  |
| Warranty          | 30 Mar                              |