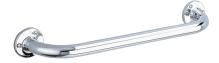

#### DESCRIPTION

ECO straight grab bar Ø 25mm, 400mm - Ref. 531

ECO straight grab bar for people with reduced mobility. Ø 25mm tube, 400mm centres. Grab bar made from bright polished 304 stainless steel. Visible fixings, secured to wall by a 3-hole plate. 30-year warranty.