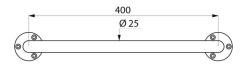

#### ECO straight grab bar Ø 25mm, 400mm - Ref. 531

| Length   | 400mm                               |
|----------|-------------------------------------|
| Diameter | 25mm                                |
| Finish   | Bright polished 304 stainless steel |
| Norms    |                                     |
| Warranty |                                     |
|          |                                     |