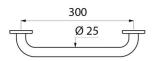

# ECO straight grab bar, white Ø 25mm, 300mm

Ref. 1530

White powder-coated stainless steel

#### DESCRIPTION

ECO straight grab bar, white Ø 25mm, 300mm - Ref. 1530

ECO straight grab bar for people with reduced mobility. Ø 25mm tube, 300mm centres. Grab bar made from white powder-coated stainless steel. Visible fixings, secured to wall by a 3-hole plate. 30-year warranty.

#### ECO straight grab bar, white Ø 25mm, 300mm - Ref. 1530

| Length   | 300mm                               |
|----------|-------------------------------------|
| Diameter | 25mm                                |
| Finish   | White powder-coated stainless steel |
| Norms    | <u>(0)</u>                          |
| Warranty | 30 B                                |
|          |                                     |