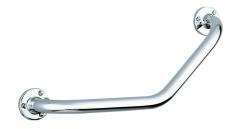

## ECO angled grab bar 135°, bright, 220 x 220mm

Ref. 550

Bright polished 304 stainless steel, 2 fixing points

## **DESCRIPTION**

ECO angled grab bar 135°, bright, 220 x 220mm - Ref. 550

ECO angled grab bar 135°, Ø 25mm, for people with reduced mobility. Angled grab bar made from bright polished 304 stainless steel. Dimensions: 220 x 220mm.

Visible fixings, secured to wall by a 3-hole cover plate. 30-year warranty.