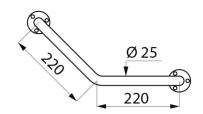

## TECHNICAL CHARACTERISTICS

ECO angled grab bar 135°, bright, 220 x 220mm - Ref. 550

| Height   | 220mm                               |
|----------|-------------------------------------|
| Length   | 220mm                               |
| Diameter | 25mm                                |
| Finish   | Bright polished 304 stainless steel |
| Norms    |                                     |
| Warranty | 30                                  |