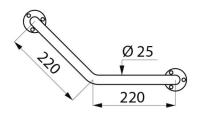

#### DESCRIPTION

ECO angled grab bar 135°, white, 220 x 220mm - Ref. 1550

ECO angled grab bar 135°, Ø 25mm, for people with reduced mobility. Angled grab bar made from white powder-coated stainless steel. Dimensions: 220 x 220mm. Visible fixings, secured to wall by a 3-hole cover plate. 30-year warranty.

#### ECO angled grab bar 135°, white, 220 x 220mm - Ref. 1550

| Height   | 220mm                               |
|----------|-------------------------------------|
| Length   | 220mm                               |
| Diameter | 25mm                                |
| Finish   |                                     |
| FILISII  | White powder-coated stainless steel |
| Norms    |                                     |