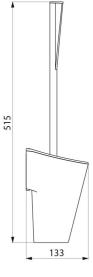

#### DESCRIPTION

Wall-mounted toilet brush set with long handle - Ref. 4051N

Wall-mounted toilet brush set in high strength polyamide (Nylon).

Bright white toilet brush set.

Long, ergonomic handle: easy for wheelchair users or people who have difficulty bending to use.

Easy to clean: plastic bowl can be removed from above. Plastic bowl with reservoir: avoids toilet brush sitting in residual water and reduces the risk of splashing when next used. Height 515mm. Wall-mounted with anti-theft lock.

## TECHNICAL CHARACTERISTICS

Wall-mounted toilet brush set with long handle - Ref. 4051N

| Height   | 515mm                 |
|----------|-----------------------|
| Depth    | 133mm                 |
| Finish   | HR Nylon bright white |
| Norms    | 0                     |
| Warranty | <b>30</b><br>WARRANTY |