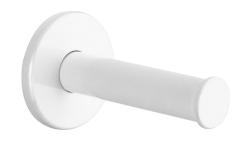

## Spare toilet roll holder with spindle

Ref. 4070N

HR Nylon bright white

## **DESCRIPTION**

Spare toilet roll holder with spindle - Ref. 4070N

Wall-mounted toilet roll holder. Spare toilet roll holder. White, high strength polyamide (Nylon). Ø 32mm tube. Concealed fixings. 30-year warranty.