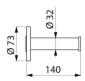

## **TECHNICAL CHARACTERISTICS**

Spare toilet roll holder with spindle - Ref. 4070N

| Height   | Ø 73mm                |
|----------|-----------------------|
| Depth    | 140mm                 |
| Diameter | Tube Ø 32mm           |
| Finish   | HR Nylon bright white |
| Norms    |                       |
| Warranty | 30g<br>wassanty       |