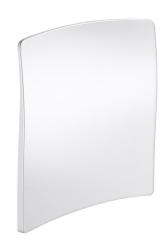

#### Backrest for Comfort shower seat - Ref. 510429

HR Comfort backrest.

Backrest for shower seats for disabled people or for people with reduced mobility.

Large model for shower seats ref. 510420 and 510430. Anti-bacterial treatment on the backrest: optimal protection against bacterial development and mould.

Suitable for intensive use in public places or the healthcare sector.

Removable solid backrest made from high strength polymer. Uniform non-porous surface for easy maintenance and hygiene. Good resistance to chemical products (Betadine®) and cleaning.

Anti-UV treatment.

Warm to the touch.

Bacteriostatic 304 stainless steel structure Ø 32mm.

UltraPolish bright polished finish.

Supplied with stainless steel screws for concrete walls.

Dimensions: 56 x 420 x 410mm.