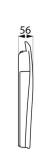

Anti-UV treatment.

Warm to the touch.

Bacteriostatic 304 stainless steel structure Ø 32mm.

UltraPolish bright polished finish.

Supplied with stainless steel screws for concrete walls.

Dimensions: 56 x 420 x 410mm.

#### Backrest for Comfort shower seat - Ref. 510429

| Height   | 410mm                                       |
|----------|---------------------------------------------|
| Depth    | 56mm                                        |
| Width    | 420mm                                       |
| Finish   | UltraPolish bright polished stainless steel |
| Norms    | CE @                                        |
| Warranty | 30 g                                        |