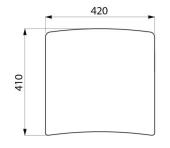

Anti-UV treatment.

Warm to the touch.

Bacteriostatic 304 stainless steel structure Ø 32mm.

UltraPolish bright polished finish.

Supplied with stainless steel screws for concrete walls.

Dimensions: 56 x 420 x 410mm.

#### Backrest for Comfort shower seat - Ref. 510429

| Height   | 410mm                                       |
|----------|---------------------------------------------|
| Depth    | 56mm                                        |
| Width    | 420mm                                       |
| Finish   | UltraPolish bright polished stainless steel |
| Norms    | CE @                                        |
| Warranty | 30 g                                        |