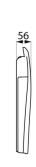

UltraPolish bright polished finish.

Supplied with stainless steel screws for concrete walls.

Dimensions: 56 x 420 x 410mm.

Backrest for shower seats with 30-year warranty. CE marked.

## **TECHNICAL CHARACTERISTICS**

Backrest for Comfort shower seat - Ref. 510429

| Height   | 410mm                                       |
|----------|---------------------------------------------|
| Depth    | 56mm                                        |
| Width    | 420mm                                       |
| Finish   | UltraPolish bright polished stainless steel |
| Norms    | CE (Q)                                      |
| Warranty | 30 WARRANTY                                 |