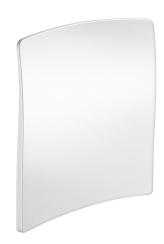

## **Backrest for Comfort shower** seat

Ref. 510429

Backrest for shower seats

## **DESCRIPTION**

Backrest for Comfort shower seat - Ref. 510429

HR Comfort backrest.

Backrest for shower seats for disabled people or for people with reduced mobility.

Large model for shower seats ref. 510420 and 510430.

Anti-bacterial treatment on the backrest: optimal protection against bacterial development and mould.

Suitable for intensive use in public places or the healthcare sector.

Removable solid backrest made from high strength polymer.