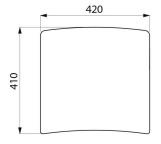

UltraPolish bright polished finish.

Supplied with stainless steel screws for concrete walls.

Dimensions: 56 x 420 x 410mm.

Backrest for shower seats with 30-year warranty. CE marked.

## **TECHNICAL CHARACTERISTICS**

Backrest for Comfort shower seat - Ref. 510429

| Height   | 410mm                                       |
|----------|---------------------------------------------|
| Depth    | 56mm                                        |
| Width    | 420mm                                       |
| Finish   | UltraPolish bright polished stainless steel |
| Norms    | CE (Q)                                      |
| Warranty | 30 WARRANTY                                 |