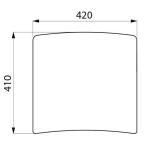

Good resistance to chemical products (Betadine<sup>®</sup>) and cleaning. Anti-UV treatment.

Warm to the touch. Bacteriostatic 304 stainless steel structure Ø 32mm. White powder-coated finish. Supplied with stainless steel screws for concrete walls. Dimensions: 56 x 420 x 410mm. Backrest for shower seats with 30-year warranty. CE marked.

#### Backrest for Comfort shower seat - Ref. 510429N

| Height   | 410mm                               |
|----------|-------------------------------------|
| Depth    | 56mm                                |
| Width    | 420mm                               |
| Finish   | White powder-coated stainless steel |
| Norms    | CE ©                                |
| Warranty |                                     |