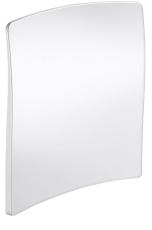

#### Backrest for Comfort shower seat - Ref. 510429N

HR Comfort backrest. Backrest for shower seats for disabled people or for people with reduced mobility. Large model for shower seats ref. 510420N and 510430N. Anti-bacterial treatment on the backrest: optimal protection against bacterial development and mould. Suitable for intensive use in public places or the healthcare sector. Removable solid backrest made from high strength polymer. Uniform non-porous surface for easy maintenance and hygiene.