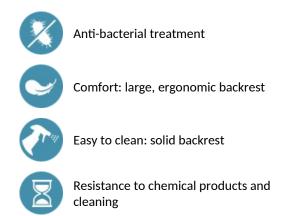

#### Backrest for Comfort shower seat - Ref. 510429N

HR Comfort backrest. Backrest for shower seats for disabled people or for people with reduced mobility. Large model for shower seats ref. 510420N and 510430N. Anti-bacterial treatment on the backrest: optimal protection against bacterial development and mould. Suitable for intensive use in public places or the healthcare sector. Removable solid backrest made from high strength polymer. Uniform non-porous surface for easy maintenance and hygiene.

Good resistance to chemical products (Betadine<sup>®</sup>) and cleaning. Anti-UV treatment.

Warm to the touch. Bacteriostatic 304 stainless steel structure Ø 32mm. White powder-coated finish. Supplied with stainless steel screws for concrete walls. Dimensions: 56 x 420 x 410mm. Backrest for shower seats with 30-year warranty. CE marked.

## **ADVANTAGES**