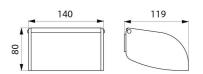

#### DESCRIPTION Toilet roll holder with spindle - Ref. 566

Wall-mounted toilet roll holder. Toilet roll holder with spindle. One-piece hinged cover for easy maintenance and better hygiene. Anti-theft, integral polycarbonate spindle: unbreakable. Bacteriostatic bright polished 304 stainless steel. Concealed fixings. Dimensions: 119 x 140 x 80mm. 30-year warranty.

#### Toilet roll holder with spindle - Ref. 566

| Height   | 80mm                                |
|----------|-------------------------------------|
| Depth    | 119mm                               |
| Width    | 140mm                               |
| Finish   | Bright polished 304 stainless steel |
| Norms    | <u>(0)</u>                          |
| Warranty | 30 CE MARRANTY                      |
|          |                                     |