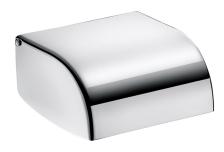

#### DESCRIPTION Toilet roll holder with spindle - Ref. 566

Wall-mounted toilet roll holder. Toilet roll holder with spindle. One-piece hinged cover for easy maintenance and better hygiene. Anti-theft, integral polycarbonate spindle: unbreakable. Bacteriostatic bright polished 304 stainless steel. Concealed fixings. Dimensions: 119 x 140 x 80mm. 30-year warranty.