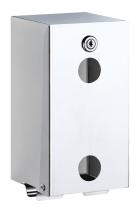

## Toilet paper dispenser for two rolls

Ref. 1660

## **DESCRIPTION**

Toilet paper dispenser for two rolls - Ref. 1660

Wall-mounted toilet paper dispenser.

Twin toilet roll dispenser.

1 spare roll.

Vandal-resistant model.

With lock and standard DELABIE key.

Level control.

Toilet roll holder made from bacteriostatic bright polished 304 stainless steel.

Stainless steel thickness: 1mm.

Dimensions: 130 x 120 x 260mm.

30-year warranty.