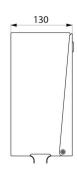

Level control.

Toilet roll holder made from bacteriostatic bright polished 304 stainless steel.

Stainless steel thickness: 1mm.

Dimensions: 130 x 120 x 260mm.

30-year warranty.

## TECHNICAL CHARACTERISTICS

Toilet paper dispenser for two rolls - Ref. 1660

| Height        | 260 mm                              |
|---------------|-------------------------------------|
| Depth         | 130 mm                              |
| Width         | 120mm                               |
| Thickness     | 1mm                                 |
| Finish        | Bright polished 304 stainless steel |
| Norms         | <u>©</u>                            |
| Warranty      | 30 g                                |
| Repairability | 50g<br>REPARABUTY                   |
|               |                                     |