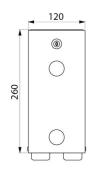

Level control.

Toilet roll holder made from bacteriostatic bright polished 304 stainless steel.

Stainless steel thickness: 1mm.

Dimensions: 130 x 120 x 260mm.

30-year warranty.

## TECHNICAL CHARACTERISTICS

Toilet paper dispenser for two rolls - Ref. 1660

| Height        | 260 mm                              |
|---------------|-------------------------------------|
| Depth         | 130 mm                              |
| Width         | 120mm                               |
| Thickness     | 1mm                                 |
| Finish        | Bright polished 304 stainless steel |
| Norms         | <u>©</u>                            |
| Warranty      | 30 g                                |
| Repairability | 50g<br>REPARABUTY                   |
|               |                                     |