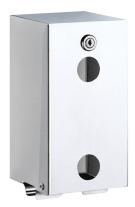

#### Toilet paper dispenser for two rolls - Ref. 1660

Wall-mounted toilet paper dispenser.
Twin toilet roll dispenser.
1 spare roll.
Vandal-resistant model.
With lock and standard DELABIE key.
Level control.
Toilet roll holder made from bacteriostatic bright polished 304 stainless steel.
Stainless steel thickness: 1mm.
Dimensions: 130 x 120 x 260mm.
30-year warranty.