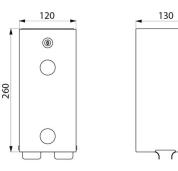

#### Toilet paper dispenser for two rolls - Ref. 1660

Wall-mounted toilet paper dispenser.
Twin toilet roll dispenser.
1 spare roll.
Vandal-resistant model.
With lock and standard DELABIE key.
Level control.
Toilet roll holder made from bacteriostatic bright polished 304 stainless steel.
Stainless steel thickness: 1mm.
Dimensions: 130 x 120 x 260mm.
30-year warranty.

#### Toilet paper dispenser for two rolls - Ref. 1660

| Height        | 260 mm                              |
|---------------|-------------------------------------|
| Depth         | 130 mm                              |
| Width         | 120mm                               |
| Thickness     | 1mm                                 |
| Finish        | Bright polished 304 stainless steel |
| Norms         |                                     |
| Warranty      | 30 M                                |
| Repairability |                                     |