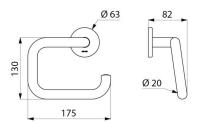

## TECHNICAL CHARACTERISTICS

U-shaped toilet roll holder with spindle - Ref. 4081P

| Height    | 130mm                               |
|-----------|-------------------------------------|
| Depth     | 82mm                                |
| Length    | 175mm                               |
| Diameter  | Tube Ø 20mm                         |
| Thickness | 1mm                                 |
| Finish    | Bright polished 304 stainless steel |
| Norms     | 0                                   |
| Warranty  |                                     |