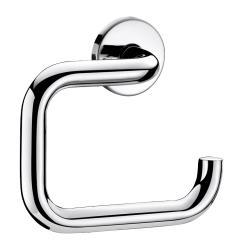

# U-shaped toilet roll holder with spindle

Ref. 4081P For toilet rolls

#### DESCRIPTION U-shaped toilet roll holder with spindle - Ref. 4081P

Wall-mounted U-shaped toilet roll holder. Toilet roll holder. Bacteriostatic bright polished 304 stainless steel. Tube Ø 20mm, 1mm thick. Concealed fixings. 30-year warranty.

### **ADVANTAGES**

304 stainless steel: reduces bacterial development

Robust model with concealed fixings

Smooth surface, easy to clean