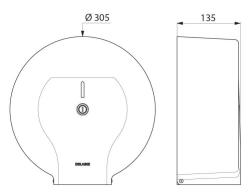

With back-piece: protects paper from imperfections in wall, humidity and

Wall-mounted toilet paper dispenser.

With lock and standard DELABIE key.

Dimensions: Ø 305mm, depth 135mm.

#### Jumbo toilet paper dispenser - 400m - Ref. 2911

| Depth         | 135mm                               |
|---------------|-------------------------------------|
| Width         | Ø 305mm                             |
| Finish        | Bright polished 304 stainless steel |
| Norms         | <u>()</u>                           |
| Warranty      |                                     |
| Repairability |                                     |
|               |                                     |