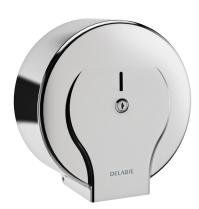

#### **ADVANTAGES**

304 stainless steel: reduces bacterial development

Smooth surface with no seams, easy to clean

Vandal-resistant model with lock

Lock and standard DELABIE key

### TECHNICAL CHARACTERISTICS

Jumbo toilet paper dispenser - 400m - Ref. 2911

Toilet paper dispenser made from bright polished 304 stainless steel. One-piece hinged cover for easy maintenance and better hygiene.

With back-piece: protects paper from imperfections in wall, humidity and

Wall-mounted toilet paper dispenser.

With lock and standard DELABIE key.

Dimensions: Ø 305mm, depth 135mm.