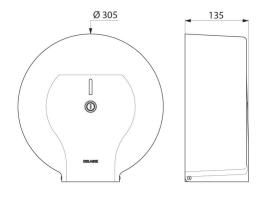

With back-piece: protects paper from imperfections in wall, humidity and dust.

With lock and standard DELABIE key.

Level control.

Dimensions: Ø 305mm, depth 135mm.

30-year warranty.

## TECHNICAL CHARACTERISTICS

Jumbo toilet paper dispenser - 400m - Ref. 2911

| Depth         | 135mm                               |
|---------------|-------------------------------------|
| Width         | Ø 305mm                             |
| Finish        | Bright polished 304 stainless steel |
| Norms         |                                     |
| Warranty      | 30 g                                |
| Repairability | 50 g                                |
|               |                                     |