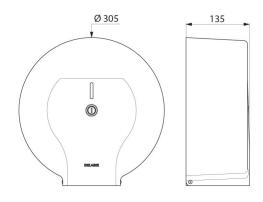

With back-piece: protects paper from imperfections in wall, humidity and dust.

With lock and standard DELABIE key.

Level control.

Dimensions: Ø 305mm, depth 135mm.

30-year warranty.

## TECHNICAL CHARACTERISTICS

Jumbo toilet paper dispenser - 400m - Ref. 2910

| Depth         | 135mm                 |  |
|---------------|-----------------------|--|
| Width         | Ø 305mm               |  |
| Finish        | White lacquered steel |  |
| Norms         | 0                     |  |
| Warranty      | 30 gg<br>WARRANTY     |  |
| Repairability | SO B REPAIRABILITY    |  |
|               |                       |  |