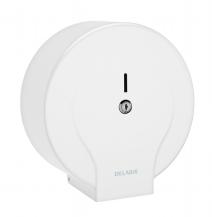

## Jumbo toilet paper dispenser - 400m

Ref. 2910

Large model for 400m rolls

## **DESCRIPTION**

Jumbo toilet paper dispenser - 400m - Ref. 2910

Wall-mounted toilet paper dispenser.

Large model for 400m rolls.

Toilet paper dispenser made from white lacquered steel.

One-piece hinged cover for easy maintenance and better hygiene.

With back-piece: protects paper from imperfections in wall, humidity and dust.

With lock and standard DELABIE key.

Level control.

Dimensions: Ø 305mm, depth 135mm.

30-year warranty.