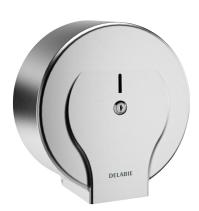

# Jumbo toilet paper dispenser -400m

Ref. 2912

dust.

Level control.

30-year warranty.

Large model for 400m rolls

DESCRIPTION

Large model for 400m rolls.

#### ADVANTAGES

304 stainless steel: reduces bacterial development

Smooth surface with no seams, easy to clean

Vandal-resistant model with lock

Lock and standard DELABIE key

### TECHNICAL CHARACTERISTICS

Jumbo toilet paper dispenser - 400m - Ref. 2912

Toilet paper dispenser made from polished satin 304 stainless steel. One-piece hinged cover for easy maintenance and better hygiene.

With back-piece: protects paper from imperfections in wall, humidity and

Wall-mounted toilet paper dispenser.

With lock and standard DELABIE key.

Dimensions: Ø 305mm, depth 135mm.