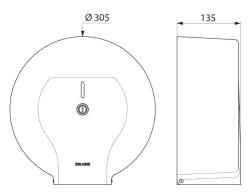

With back-piece: protects paper from imperfections in wall, humidity and

Wall-mounted toilet paper dispenser.

With lock and standard DELABIE key.

Dimensions: Ø 305mm, depth 135mm.

#### Jumbo toilet paper dispenser - 400m - Ref. 2912

| Depth         | 135mm                              |
|---------------|------------------------------------|
| Width         | Ø 305mm                            |
| Finish        | Polished satin 304 stainless steel |
| Norms         |                                    |
| Warranty      | 30 M                               |
| Repairability |                                    |
|               |                                    |