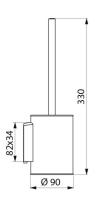

### DESCRIPTION Wall-mounted toilet brush set - Ref. 4048P

Wall-mounted toilet brush set. Wall-mounted robust model with toilet brush and anti-theft lock for fixing. Bacteriostatic bright polished 304 stainless steel. Easy to clean: plastic bowl can be removed from above. Plastic bowl with reservoir: avoids toilet brush sitting in residual water and reduces the risk of splashing when next used. Stainless steel body 1mm thick. Dimensions: Ø 90mm x 330mm. 30-year warranty.

#### Wall-mounted toilet brush set - Ref. 4048P

| Height        | 330mm                               |
|---------------|-------------------------------------|
| Width         | Ø 90mm                              |
| Thickness     | 1mm                                 |
| Finish        | Bright polished 304 stainless steel |
| Norms         | 0                                   |
| Warranty      |                                     |
| Repairability |                                     |