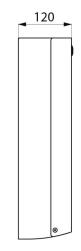

## TECHNICAL CHARACTERISTICS

Wall-mounted paper towel dispenser, for 750 sheets - Ref. 6607D

| Height        | 450mm                              |
|---------------|------------------------------------|
| Depth         | 120mm                              |
| Width         | 275mm                              |
| Thickness     | 1mm                                |
| Finish        | Polished satin 304 stainless steel |
| Norms         | <u> </u>                           |
| Warranty      | 30g<br>WASTANTY                    |
| Repairability | <b>50</b> g                        |
|               | REPAIRABILITY                      |