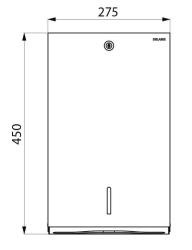

With level control.

Capacity 750 sheets.

Stainless steel thickness: 1mm. Dimensions: 130 x 275 x 450mm.

Pack of folded paper towels can be ordered separately (ref. 6606). Paper towel dimensions: open 230 x 250mm, folded 115 x 250mm.

## TECHNICAL CHARACTERISTICS

Wall-mounted paper towel dispenser, for 750 sheets - Ref. 6607D

| Height        | 450mm                              |
|---------------|------------------------------------|
| Depth         | 120mm                              |
| Width         | 275mm                              |
| Thickness     | 1mm                                |
| Finish        | Polished satin 304 stainless steel |
| Norms         | <u> </u>                           |
| Warranty      | 30g<br>WASTANTY                    |
| Repairability | <b>50</b> g                        |
|               | REPAIRABILITY                      |