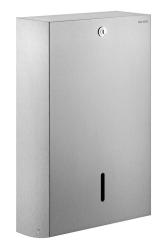

## Wall-mounted paper towel dispenser, for 750 sheets

Ref. 6607D

For folded paper towels

## **DESCRIPTION**

Wall-mounted paper towel dispenser, for 750 sheets - Ref. 6607D

Wall-mounted paper towel dispenser.

Bacterostatic 304 stainless steel with polished satin finish. Paper towel dispenser with lock and standard DELABIE key.

## **ADVANTAGES**

Vandal-resistant model with lock

Easy to maintain: standard DELABIE key

304 stainless steel: reduces bacterial development