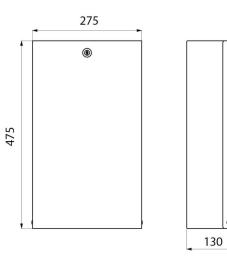

#### DESCRIPTION

Wall-mounted stainless steel bin with lid and lock, 16 litres - Ref. 6611

Wall-mounted rectangular bin for paper towels and waste paper.
System for fixing a bag in the bin.
With lock and standard DELABIE key.
Bright polished stainless steel lid.
Capacity 16 litres.
Stainless steel thickness: 1mm.
Bright polished stainless steel.
Dimensions: 130 x 275 x 475mm.
30-year warranty.

### **TECHNICAL CHARACTERISTICS**

Wall-mounted stainless steel bin with lid and lock, 16 litres - Ref. 6611

| 475mm                           |
|---------------------------------|
| 130mm                           |
| 275mm                           |
| 1mm                             |
| Bright polished stainless steel |
|                                 |
| 30 M                            |
|                                 |
|                                 |