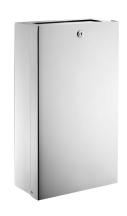

# Wall-mounted stainless steel bin with lid and lock, 16 litres

Ref. 6611

Bin for paper towels and waste paper with lid

#### DESCRIPTION

Wall-mounted stainless steel bin with lid and lock, 16 litres - Ref. 6611

Wall-mounted rectangular bin for paper towels and waste paper.
System for fixing a bag in the bin.
With lock and standard DELABIE key.
Bright polished stainless steel lid.
Capacity 16 litres.
Stainless steel thickness: 1mm.
Bright polished stainless steel.
Dimensions: 130 x 275 x 475mm.
30-year warranty.